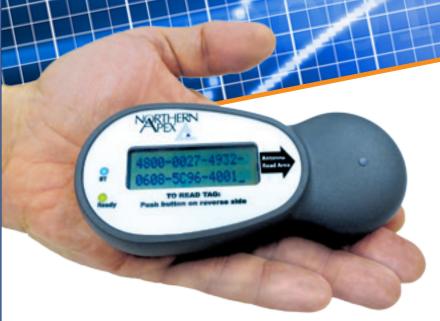

## RFID Power in the Palm of Your Hand

The Northern Apex RG500 is a cost effective UHF RFID reader that fits in the palm of your hand. Unlike other "mini" readers, the easy to read RG500 LCD display shows you data without connecting to another device. You scan it, you see it!

Once your item is read, the RG500's built in Bluetooth connectivity can transfer data to a host device. If your application requires reconciling or pulling data from another source you can do that and display it right on the RG500— it's simple, easy and reliable.