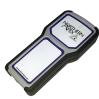

sonnel Tracking
  - Track Employee Movement 
    Monitor Efficiency
  - Regulate Restricted Areas 
    Employee Mustering









Manufacturing Process Control



260-637-2739 | northernapex.com | sales@northernapex.com 14220 Plank Street - Fort Wayne, IN 46818 Copyright 2018 Northern Apex Inc.



# Hardware

Our suite of hardware has been carefully designed to work together to provide optimum performance. A typical system utilizes a visibility station as a central hub and antennas (hand-held and stationary) which are positioned at strategic points in your process to capture all relevant data.





Industrial Touch Panel

Visibility Station



Quality Control Station Hub



**Dock Door Antennas** 

Mobile RFID Station

**Entryway Reader** 



Handheld RFID Reader



**RG Radiant Wand** 



RG 900 USB Handheld Reader



10" Flat Antenna

# Radio Frequency Identification (RFID), Data Matrix or Barcode Tags

Components are affixed with on board identification with an RFID, Data Matrix or Barcode tag. Choose the tag that is right for your application and facility. Not sure what tag is right for you? Our engineers will help you select the right tag for your tool or other asset—wood, metal, electronics or other material.



260-637-2739 | northernapex.com | sales@northernapex.com

14220 Plank Street - Fort Wayne, IN 46818 Copyright 2018 Northern Apex Inc.