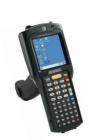

# Hardware

Our suite of hardware has been carefully designed to work together to provide optimum performance. A typical system utilizes a visibility station as a central hub and antennas (hand-held and stationary) which are positioned at strategic points in your process to capture all relevant data.

Industrial Touch Panel

Visibility Station

Quality Control Station Hub

**Dock Door Antennas** 

Mobile RFID Station

**Entryway Reader** 

Handheld RFID Reader

**RG Radiant Wand** 